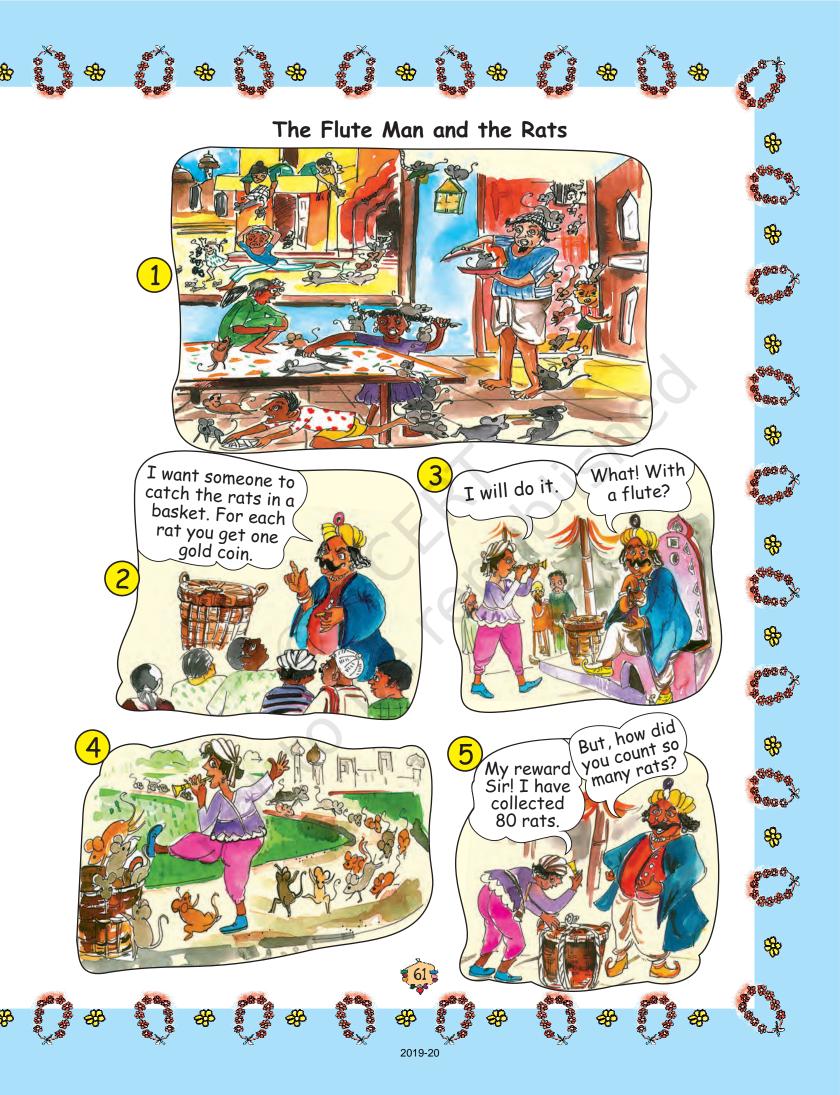

twice each. Here are their points.

| Throw  | Karma | Gesar | Winner |
|--------|-------|-------|--------|
| First  | 44    | 13    | Karma  |
| Second | 16    | 32    | Gesar  |

2019-20



You can play this game with your friend using the board above. Write your points for each throw.

| Throw  | My points | My friend's points | Winner |
|--------|-----------|--------------------|--------|
| First  |           |                    |        |
| Second | X         |                    |        |
| Third  |           |                    |        |
| Fourth |           |                    |        |
| Fifth  |           |                    |        |
| Sixth  |           |                    |        |

Encourage children to mentally compute the score.

**\*** 

æ

18

∯

149 84

æ

60









C How many teams will there be in each class? How many students will be left? Write here.

₿

8

<del>&</del>

800

<del>&</del>

8

<del>&</del>

\$

<del>\$</del>

\$

|         | How many teams? | Students left |
|---------|-----------------|---------------|
| Class 1 |                 |               |
| Class 2 |                 |               |
| Class 3 |                 |               |
| Class 4 |                 |               |
| Class 5 |                 |               |

- How many students are left in all?
- How many more teams can be made with all these students left? \_\_\_\_\_

## Practice Time: Teams of Ten in Your School

Find out the number of children in each class of your school.

2019-20

- Make teams of ten for each class.
- O How many children are left