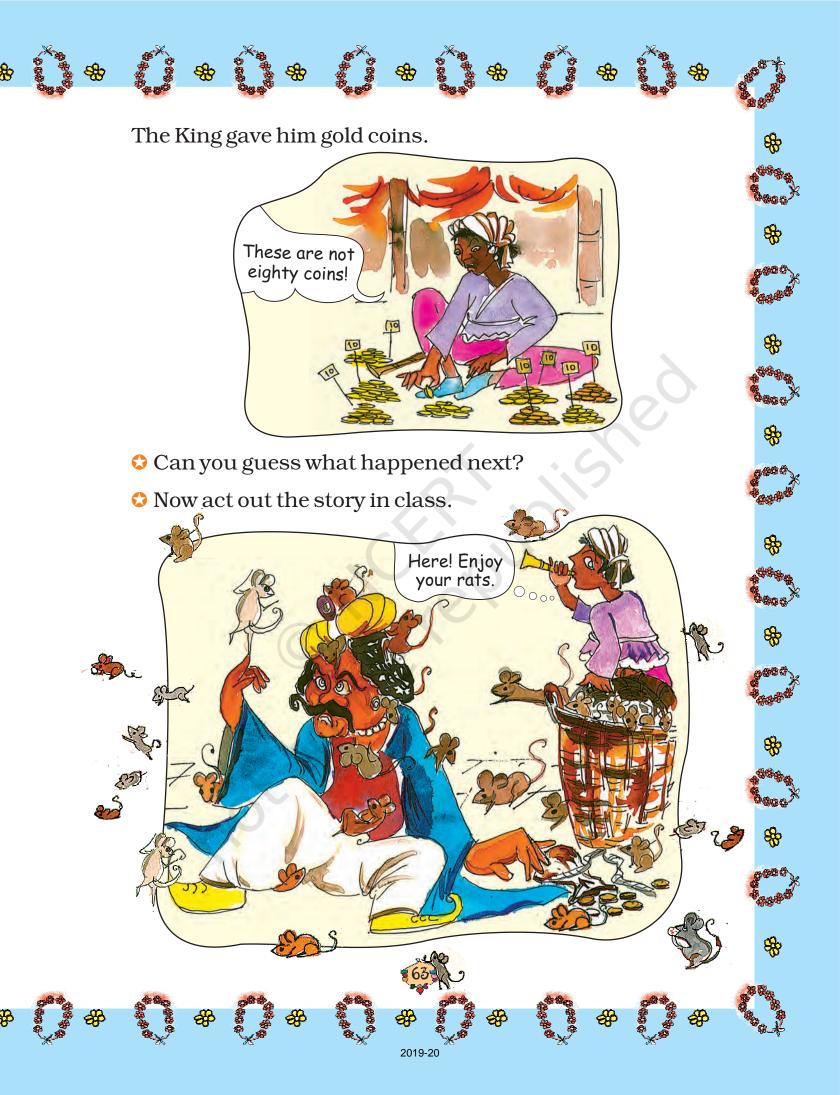

e each. Here are their points.

| Throw  | Karma | Gesar | Winner |
|--------|-------|-------|--------|
| First  | 44    | 13    | Karma  |
| Second | 16    | 32    | Gesar  |

2019-20



You can play this game with your friend using the board above. Write your points for each throw.

| Throw  | My points | My friend's points | Winner |
|--------|-----------|--------------------|--------|
| First  |           |                    |        |
| Second | X         |                    |        |
| Third  |           |                    |        |
| Fourth |           |                    |        |
| Fifth  |           |                    |        |
| Sixth  |           |                    |        |

Encourage children to mentally compute the score.

**\*** 

æ

18

∯

149 84

æ

60









C How many teams will there be in each class? How many students will be left? Write here.

₿

8

<del>&</del>

800

<del>&</del>

8

<del>&</del>

\$

<del>\$</del>

\$

|         | How many teams? | Students left |
|---------|-----------------|---------------|
| Class 1 |                 |               |
| Class 2 |                 |               |
| Class 3 |                 |               |
| Class 4 |                 |               |
| Class 5 |                 |               |

- How many students are left in all?
- How many more teams can be made with all these students left? \_\_\_\_\_

## Practice Time: Teams of Ten in Your School

Find out the number of children in each class of your school.

2019-20

- Make teams of ten for each class.
- O How many children are left in e