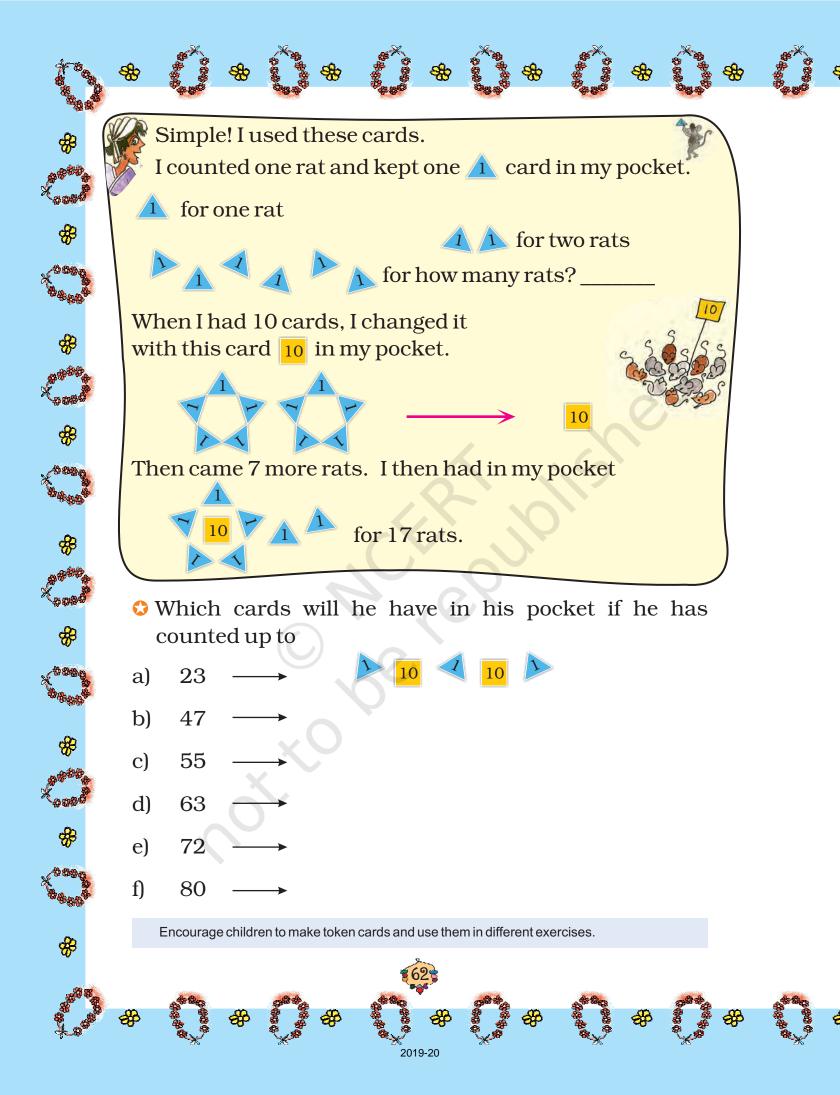

ice each. Here are their points.

| Throw  | Karma | Gesar | Winner |
|--------|-------|-------|--------|
| First  | 44    | 13    | Karma  |
| Second | 16    | 32    | Gesar  |

2019-20



You can play this game with your friend using the board above. Write your points for each throw.

| Throw  | My points | My friend's points | Winner |
|--------|-----------|--------------------|--------|
| First  |           |                    |        |
| Second | X         |                    |        |
| Third  |           |                    |        |
| Fourth |           |                    |        |
| Fifth  |           |                    |        |
| Sixth  |           |                    |        |

Encourage children to mentally compute the score.

**\*** 

æ

18

∯

149 84

æ

60









C How many teams will there be in each class? How many students will be left? Write here.

₿

8

<del>&</del>

800

<del>&</del>

8

<del>&</del>

\$

<del>\$</del>

\$

|         | How many teams? | Students left |
|---------|-----------------|---------------|
| Class 1 |                 |               |
| Class 2 |                 |               |
| Class 3 |                 |               |
| Class 4 |                 |               |
| Class 5 |                 |               |

- How many students are left in all?
- How many more teams can be made with all these students left? \_\_\_\_\_

## Practice Time: Teams of Ten in Your School

Find out the number of children in each class of your school.

2019-20

- Make teams of ten for each class.
- O How many children are left in