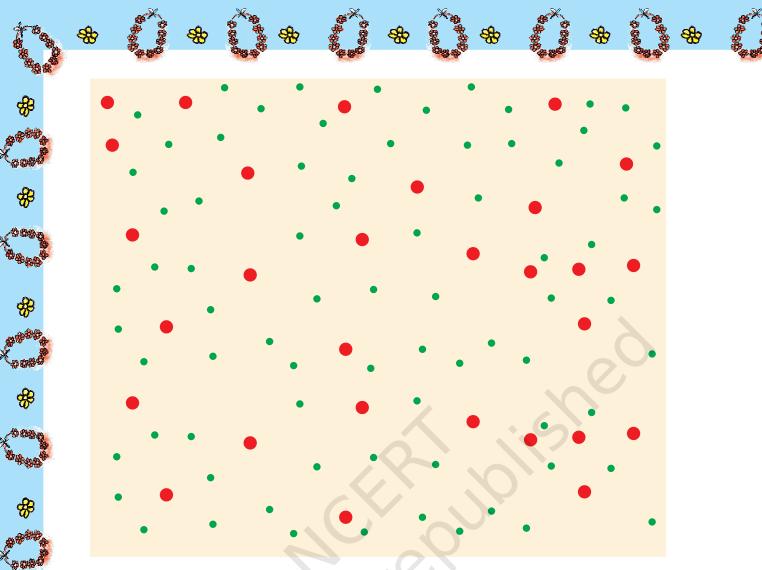

ú

Karma and Gesar are playing a bangle game. Karma has thrown the bangle on the dots.

Bangle Throw!

₿

800

8

680 C

<del>&</del>

8

Each big red dot is equal to 10 points. Each small green dot is equal to 1 point.

The dots inside the bangle are

| Dots   | <br>••• | ••• |
|--------|---------|-----|
| Points | <br>40  | 4   |

So, Karma has got 44 points.

They throw the bangle twice each. Here are their points.

| Throw  | Karma | Gesar | Winner |
|--------|-------|-------|--------|
| First  | 44    | 13    | Karma  |
| Second | 16    | 32    | Gesar  |

2019-20

You can play this game with your friend using the board above. Write your points for each throw.

| Throw  | My points | My friend's points | Winner |
|--------|-----------|--------------------|--------|
| First  |           |                    |        |
| Second | X         |                    |        |
| Third  |           |                    |        |
| Fourth |           |                    |        |
| Fifth  |           |                    |        |
| Sixth  |           |                    |        |