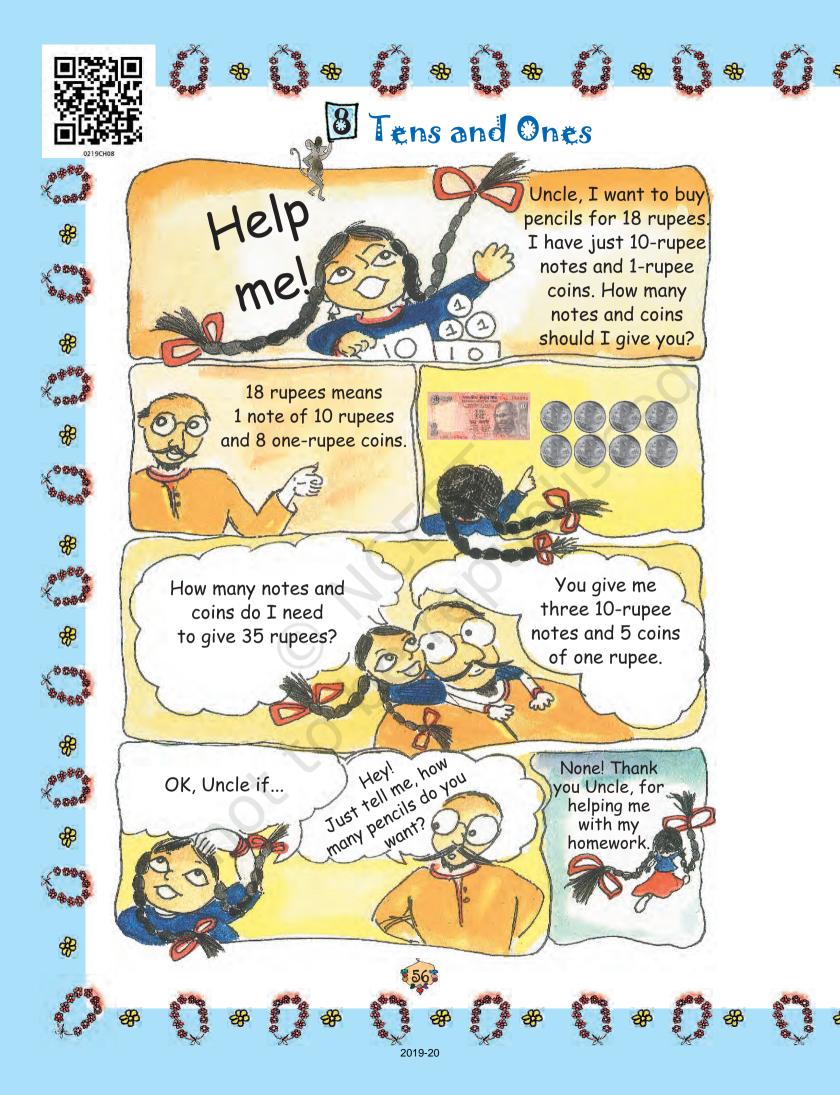

ú

Karma and Gesar are playing a bangle game. Karma has thrown the bangle on the dots.

Bangle Throw!

₿

800

8

680 C

<del>&</del>