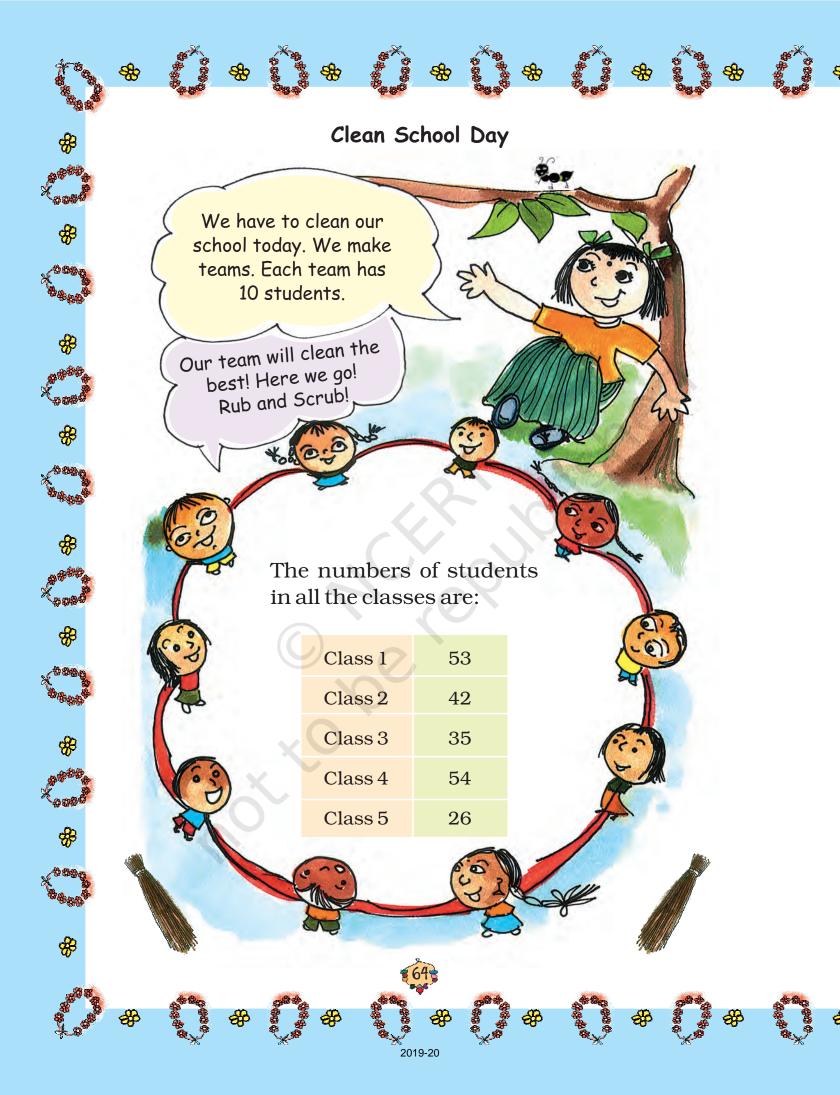

C How many teams will there be in each class? How many students will be left? Write here.

₿

8

<del>&</del>

800

<del>&</del>

8

<del>&</del>

\$

<del>\$</del>

\$

|         | How many teams? | Students left |
|---------|-----------------|---------------|
| Class 1 |                 |               |
| Class 2 |                 |               |
| Class 3 |                 |               |
| Class 4 |                 |               |
| Class 5 |                 |               |

- How many students are left in all?
- How many more teams can be made with all these students left? \_\_\_\_\_