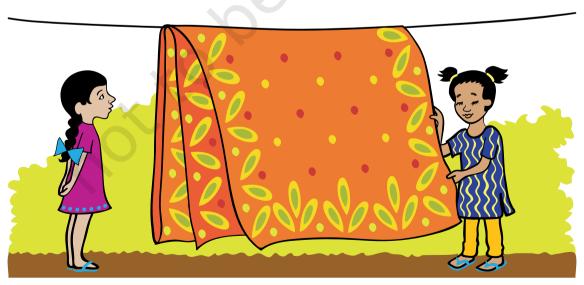

0219CH05

Binni and Ginni were going home. On the way, they saw some people making the pavement. The tiles used were of different colours and designs. This is what they saw.

On reaching home they saw their mother's sari hanging on a rope. It also had a nice design with different colours.