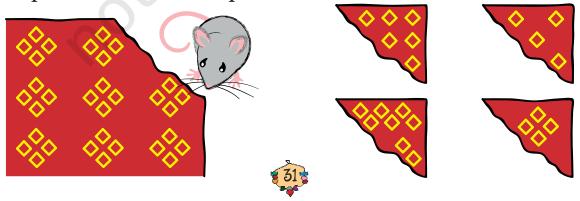

Bholu has eaten a part of the shawl of Binni's mother.

Look at the picture and help Binni in matching which piece is of the same pattern.

Madhav wants to make a pattern on a gate using .

Can you guess which of these cannot be formed with this?