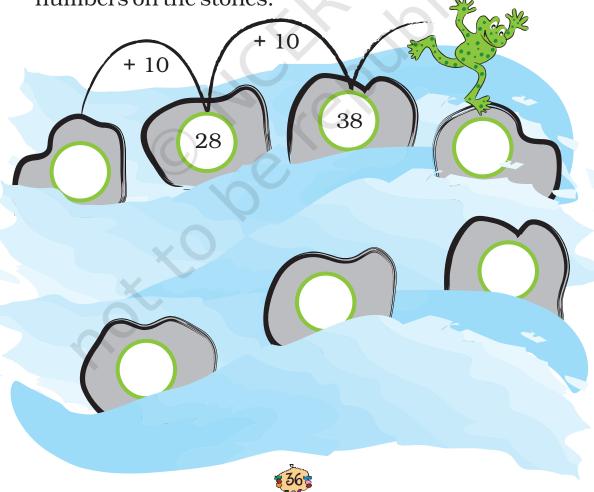

tching which piece is of the same pattern.



Madhav wants to make a pattern on a gate using .

Can you guess which of these cannot be formed with this?



Fill up the blank boxes to complete the pattern.



## Leafy Patterns

your notebook.

Using one leaf, we can make different patterns. See these five leafy patterns





Look at the patterns and fill up the boxes.



Now, you also make patterns using different shapes and show them to your friends.



## **Number Patterns**

Let us look at some patterns with numbers. Fill the number in the blank space of each pattern.



number patterns.



Titu frog jumps over two numbers and reaches the third number. Where will Titu go next? Make a ring on the other numbers.



Titu jumps and gets on every 10th stone. Write the numbers on the stones.



## Read and write what comes next:

| AA  | BB    | CC  |   |  |
|-----|-------|-----|---|--|
| AB  | CD    | EF  |   |  |
| DAY | NIGHT | DAY |   |  |
| 1   | 2     | 1   | 2 |  |
| 87  | 88    | 89  |   |  |
| 20  | 30    | 40  |   |  |
| 19  | 29    | 39  |   |  |
| 2   | 5     | 8   |   |  |
| 15  | 20    | 25  |   |  |
| 18  | 21    | 24  |   |  |
| 52  | 54    | 56  |   |  |
| 5P  | 6Q    | 7R  |   |  |
| 85  | 75    | 65  |   |  |
| 55  | 50    | 45  |   |  |
| 20  | 19    | 18  |   |  |
| 40  | 38    | 36  |   |  |