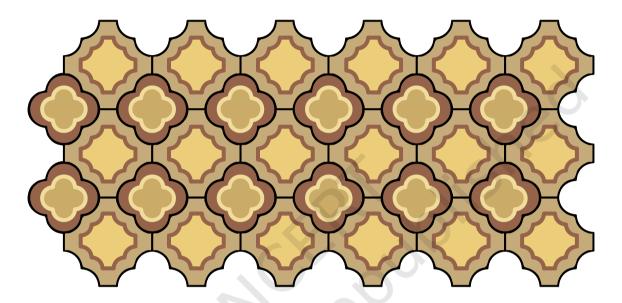

0219CH05

Binni and Ginni were going home. On the way, they saw some people making the pavement. The tiles used were of different colours and designs. This is what they saw.

On reaching home they saw their mother's sari hanging on a rope. It also had a nice design with different colours.