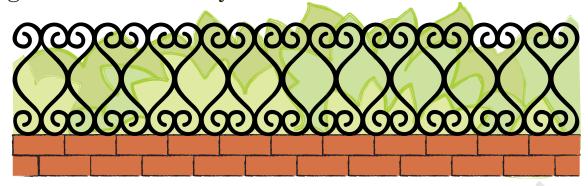

In the evening, they were playing in a park. They saw iron grills on the boundary wall.

Looking at the grills, Binni said — these same grills make a different pattern in our windows at home.

We see many such patterns around us – on tiles, clothes, durries.