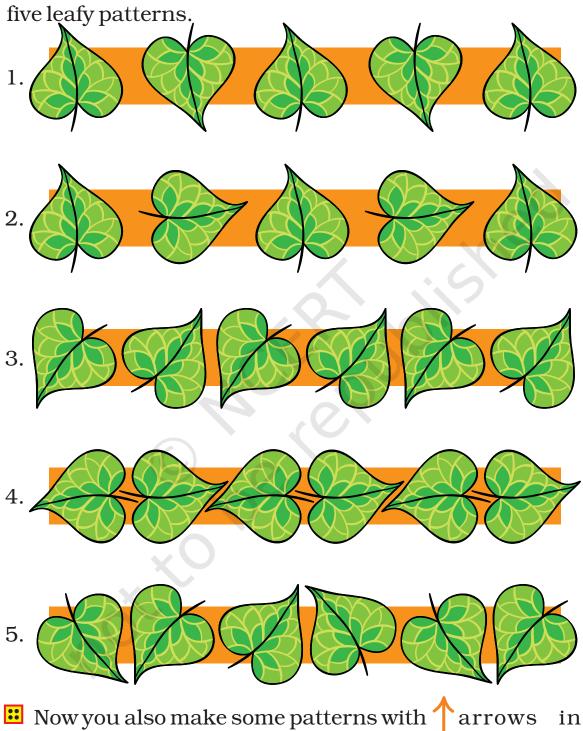

## Leafy Patterns

your notebook.

Using one leaf, we can make different patterns. See these five leafy patterns

Look at the patterns and fill up the boxes.

Now, you also make patterns using different shapes and show them to your friends.