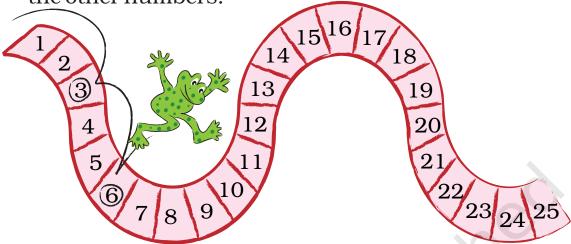

## **Number Patterns**

Let us look at some patterns with numbers. Fill the number in the blank space of each pattern.

number patterns.

Titu frog jumps over two numbers and reaches the third number. Where will Titu go next? Make a ring on the other numbers.