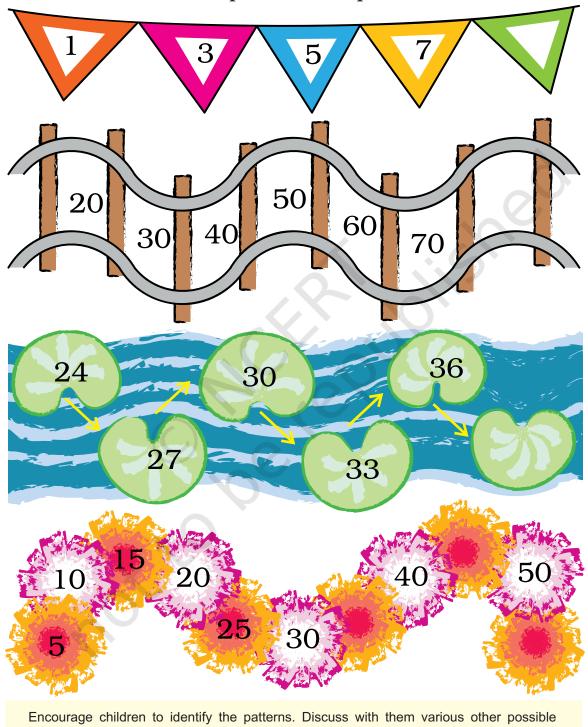

## **Number Patterns**

Let us look at some patterns with numbers. Fill the number in the blank space of each pattern.

number patterns.

Titu frog jumps over two numbers and reaches the third number. Where will Titu go next? Make a ring on the other numbers.

Titu jumps and gets on every 10th stone. Write the numbers on the stones.