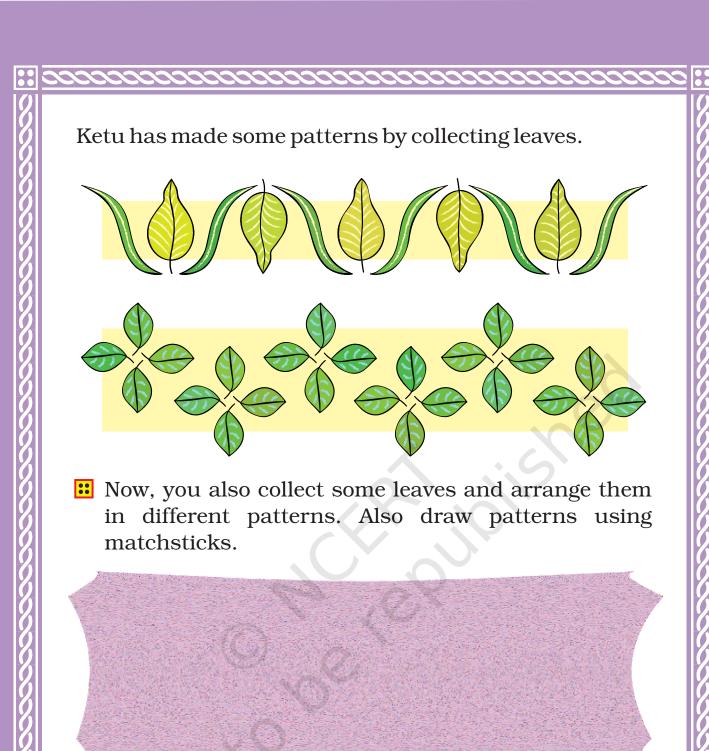

## Leafy Patterns

your notebook.

Using one leaf, we can make different patterns. See these five leafy patterns

Look at the patterns and fill up the boxes.

Now, you also make patterns using different shapes and show them to your friends.