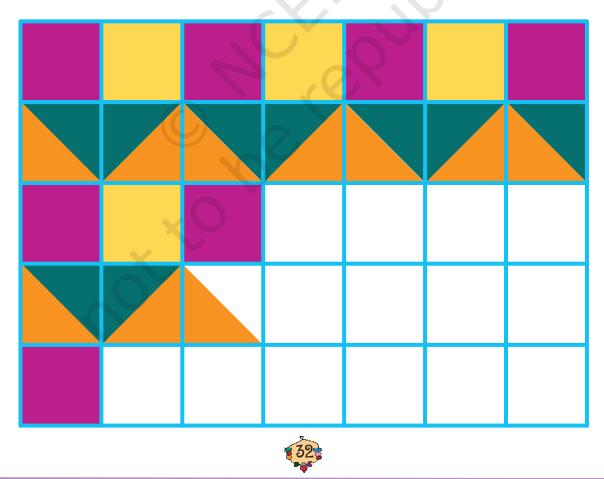

aw some people making the pavement. The tiles used were of different colours and designs. This is what they saw.



On reaching home they saw their mother's sari hanging on a rope. It also had a nice design with different colours.



In the evening, they were playing in a park. They saw iron grills on the boundary wall.



Looking at the grills, Binni said — these same grills make a different pattern in our windows at home.



We see many such patterns around us – on tiles, clothes, durries.

Bholu has eaten a part of the shawl of Binni's mother.

Look at the picture and help Binni in matching which piece is of the same pattern.



Madhav wants to make a pattern on a gate using .

Can you guess which of these cannot be formed with this?



Fill up the blank boxes to complete the pattern.



## Leafy Patterns

your notebook.

Using one leaf, we can make different patterns. See these five leafy patterns





Look at the patterns and fill up the boxes.



Now, you also make patterns using different shapes and show them to your friends.



## **Number Patterns**

Let us look at some patterns with numbers. Fill the number in the blank space of each pattern.



number patterns.



Titu frog jumps over two numbers and reaches the third number. Where will Titu go next? Make a ring on the other numbers.



Titu jumps and gets on every 10th stone. Write the numbers on the stones.



## Read and write what comes next:

| AA  | BB    | CC  |   |  |
|-----|-------|-----|---|--|
| AB  | CD    | EF  |   |  |
| DAY | NIGHT | DAY |   |  |
| 1   | 2     | 1   | 2 |  |
| 87  | 88    | 89  |