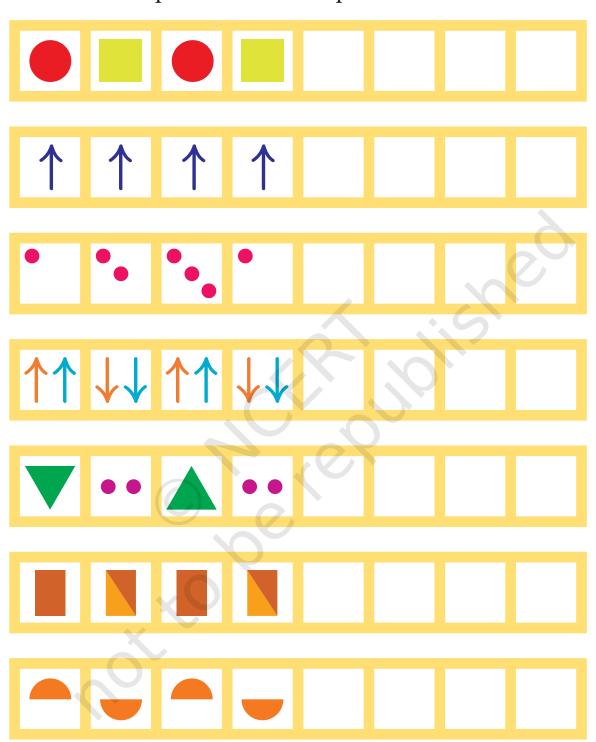

## Leafy Patterns

your notebook.

Using one leaf, we can make different patterns. See these five leafy patterns

Look at the patterns and fill up the boxes.

Now, you also make patterns using different shapes and show them to your friends.