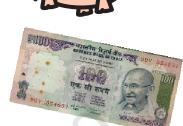

# The Longest Rupee Notes?

What is the length of a 100 rupee note? Guess. Now measure it using a scale.

Now guess the length and width of many other things. Measure and find the difference between your measure and your guess.