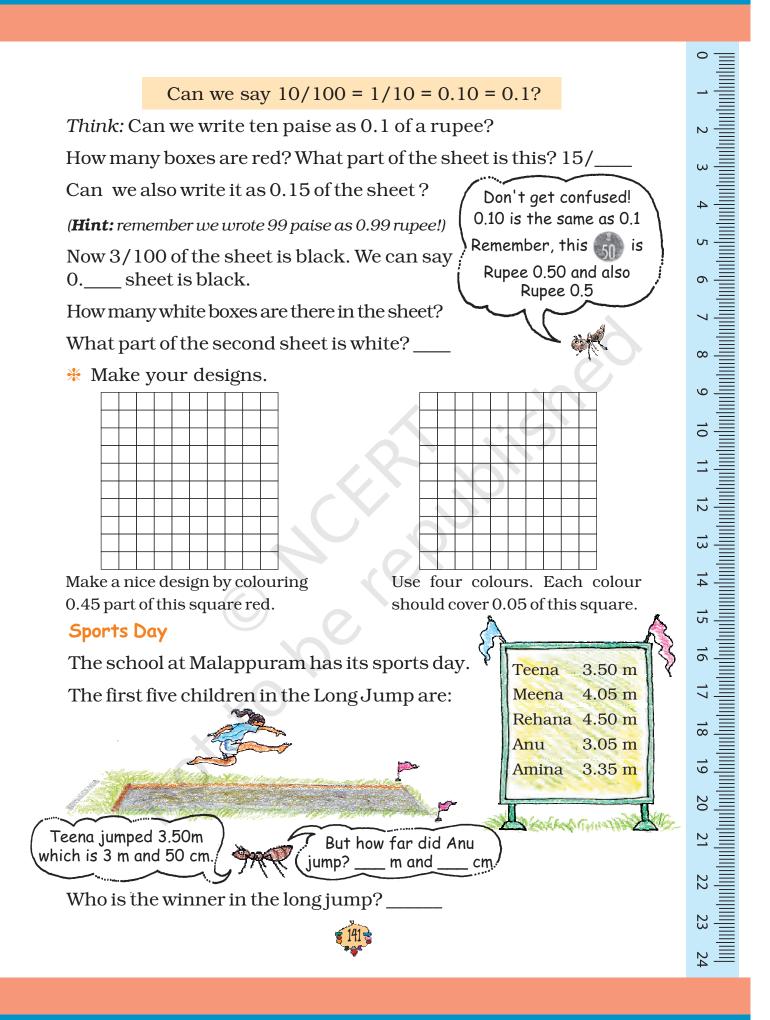

#### Practice time — Match these

Match each yellow box with one green and one pink box.

Which colour covers 0.2 of the sheet?

Oh, the blue strip is 0.1

Now look at the second sheet. Each strip is divided into 10 equal boxes. How many boxes are there in all?

of the sheet

|        |  |  |  | _ |  |  |
|--------|--|--|--|---|--|--|
|        |  |  |  |   |  |  |
| Is     |  |  |  |   |  |  |
|        |  |  |  |   |  |  |
| H      |  |  |  |   |  |  |
|        |  |  |  |   |  |  |
| Is     |  |  |  |   |  |  |
| s<br>s |  |  |  |   |  |  |
| s      |  |  |  |   |  |  |
|        |  |  |  |   |  |  |
|        |  |  |  |   |  |  |
| -      |  |  |  |   |  |  |

s each box 1/100 part of the sheet?

How many blue boxes are there? \_\_\_\_

s blue equal to 10/100 of the sheet? We saw that blue is also equal to 1/10 of the heet. We wrote it as 0.1 of the sheet.

### Write the names of the I, II and III winners on this stand.