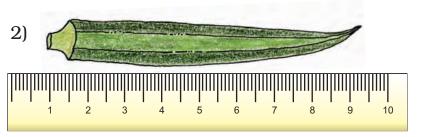

The length of this lady's finger *(bhindi)* is \_\_\_\_\_ cm and \_\_\_\_\_ mm. We can also write it as \_\_\_\_\_ cm.

3) Using the scale on this page find the difference in length between candle 1 and candle 3.