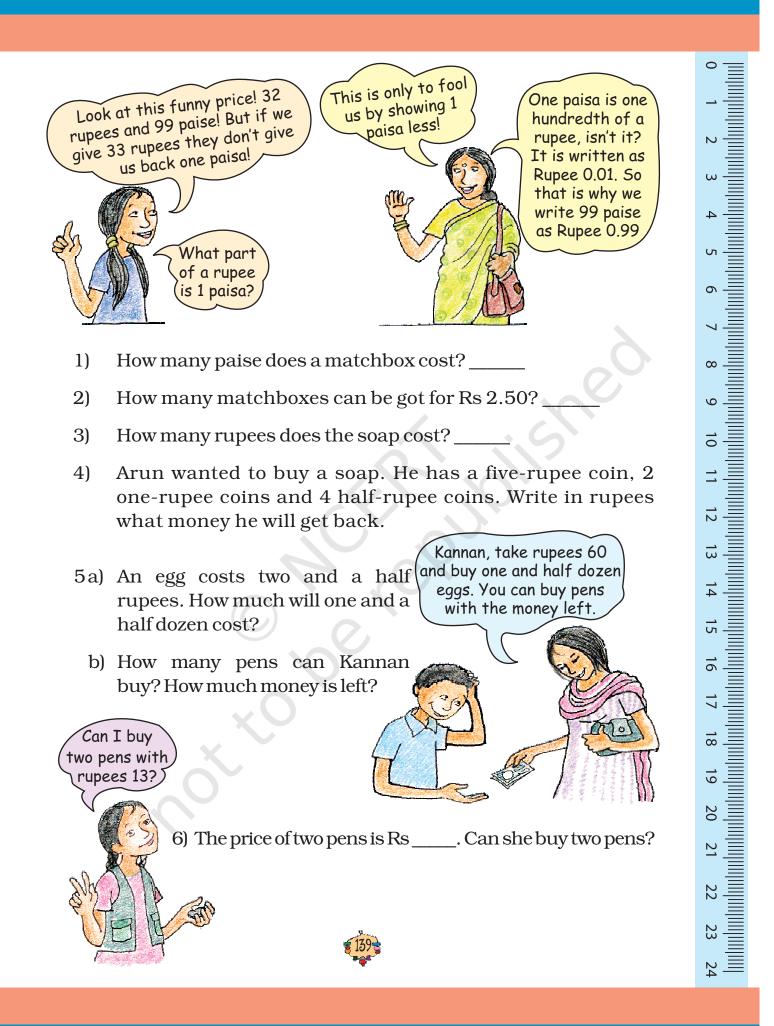

Children are not expected to carry out long multiplication involving decimals. Instead, encourage them to think in terms of currency. For example, 75 paise × 2 can be thought of as two 50 paisa coins and two 25 paisa coins.