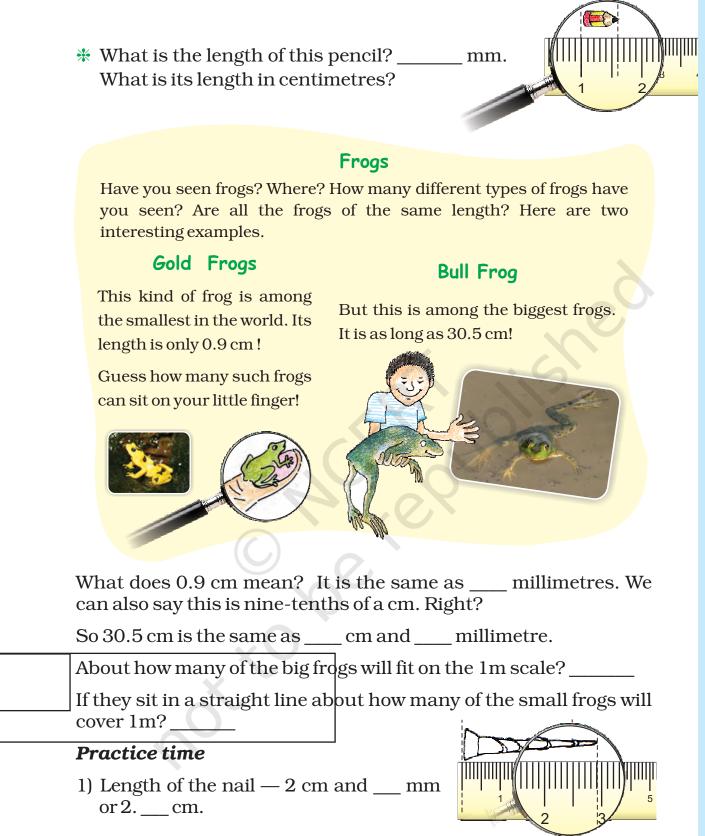

# The Longest Rupee Notes?

What is the length of a 100 rupee note? Guess. Now measure it using a scale.

Now guess the length and width of many other things. Measure and find the difference between your measure and your guess.