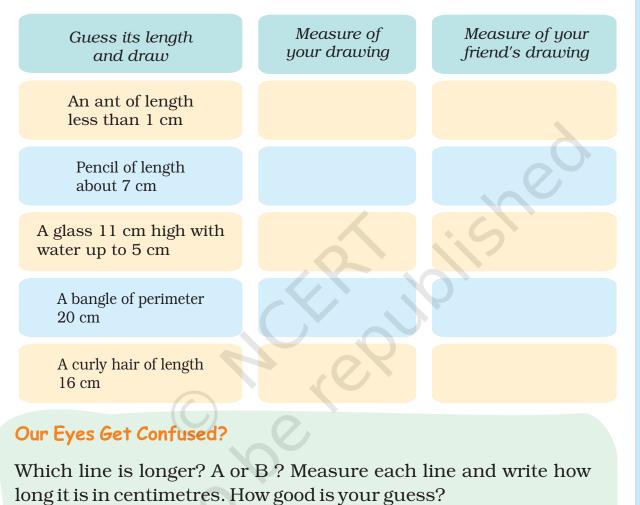

#### Guess, Draw and Measure

D

Guess the lengths to draw these things. Ask your friend to draw the same. After you make the drawing use a scale to measure the length. Whose drawing showed a better guess?