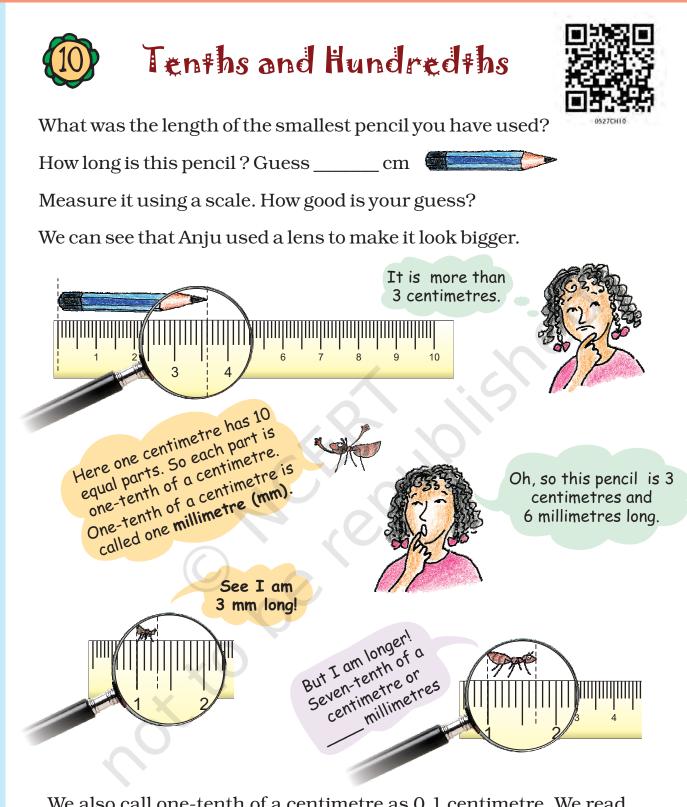

We also call one-tenth of a centimetre as 0.1 centimetre. We read it as 'zero point one centimetre'.

So one **millimetre** is the same as 0.1 cm.

δ

 $\infty$ 

 $\sim$ 

Ś

ε

2020-21