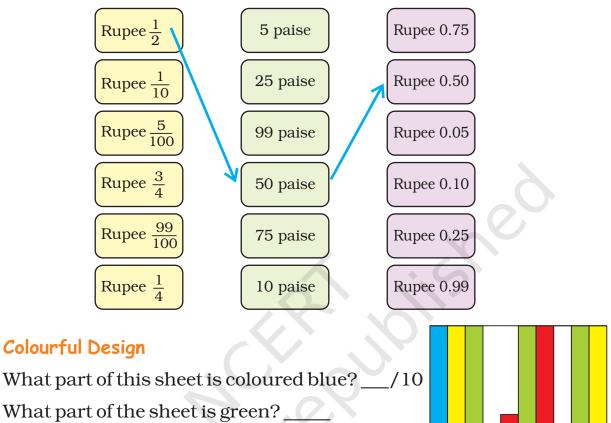

#### Practice time — Match these

Match each yellow box with one green and one pink box.

Which colour covers 0.2 of the sheet?

Oh, the blue strip is 0.1

Now look at the second sheet. Each strip is divided into 10 equal boxes. How many boxes are there in all?

of the sheet

|        |  |  |  | _ |  |  |
|--------|--|--|--|---|--|--|
|        |  |  |  |   |  |  |
| Is     |  |  |  |   |  |  |
|        |  |  |  |   |  |  |
| H      |  |  |  |   |  |  |
|        |  |  |  |   |  |  |
| Is     |  |  |  |   |  |  |
| s<br>s |  |  |  |   |  |  |
| s      |  |  |  |   |  |  |
|        |  |  |  |   |  |  |
|        |  |  |  |   |  |  |
| -      |  |  |  |   |  |  |

s each box 1/100 part of the sheet?

How many blue boxes are there? \_\_\_\_

s blue equal to 10/100 of the sheet? We saw that blue is also equal to 1/10 of the heet. We wrote it as 0.1 of the sheet.