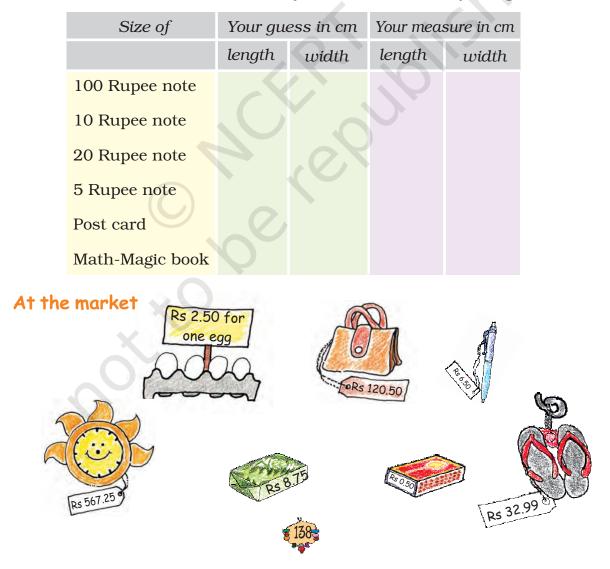

# The Longest Rupee Notes?

What is the length of a 100 rupee note? Guess. Now measure it using a scale.

Now guess the length and width of many other things. Measure and find the difference between your measure and your guess.