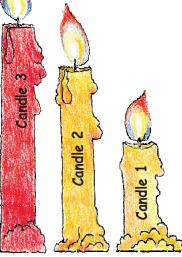

| Length of | Length in cm<br>and mm | Length in cm |
|-----------|------------------------|--------------|
| Candle 1  |                        | 0            |
| Flame 1   |                        |              |
| Candle 2  |                        | 5            |
| Flame 2   |                        |              |
| Candle 3  |                        |              |
| Flame 3   |                        |              |
|           |                        |              |