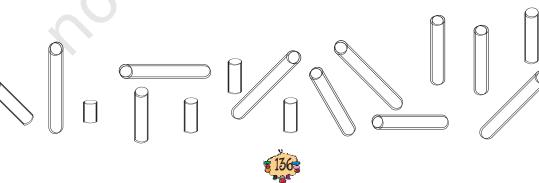

## **Guess and Colour**

First colour the rods as shown, without measuring! Then check.

| Rods of length less than 1 cm        | Red    |
|--------------------------------------|--------|
| Rods of length between 1 cm and 2 cm | Blue   |
| Rods of length between 2 cm and 3 cm | Green  |
| Rods of length between 3 cm and 4 cm | Orange |