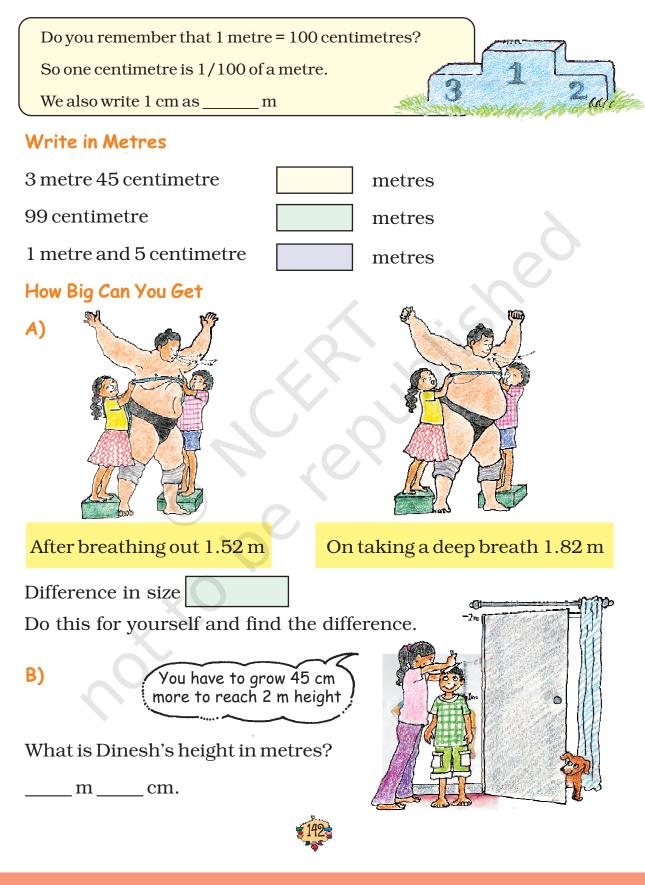

We also call one-tenth of a centimetre as 0.1 centimetre. We read it as 'zero point one centimetre'.

So one **millimetre** is the same as 0.1 cm.

δ

 $\infty$ 

 $\sim$ 

Ś

ε

2020-21

The length of this lady's finger *(bhindi)* is \_\_\_\_\_ cm and \_\_\_\_\_ mm. We can also write it as \_\_\_\_\_ cm.

3) Using the scale on this page find the difference in length between candle 1 and candle 3.