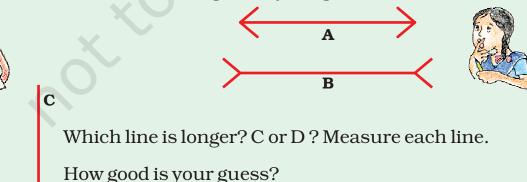

The length of this lady's finger *(bhindi)* is \_\_\_\_\_ cm and \_\_\_\_\_ mm. We can also write it as \_\_\_\_\_ cm.

3) Using the scale on this page find the difference in length between candle 1 and candle 3.

| Length of | Length in cm<br>and mm | Length in cm |
|-----------|------------------------|--------------|
| Candle 1  |                        | 0            |
| Flame 1   |                        |              |
| Candle 2  |                        | 5            |
| Flame 2   |                        |              |
| Candle 3  |                        |              |
| Flame 3   |                        |              |
|           |                        |              |